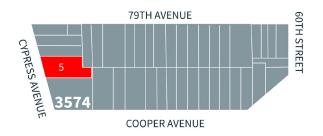

# 4,500 SF Warehouse Space Available Immediately 79-17 Cypress Avenue

RIDGEWOOD, NY 11385