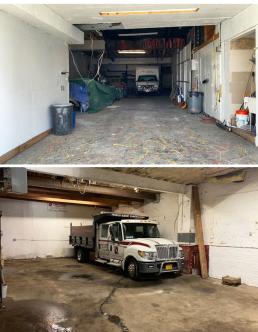

#### **FEATURES**

- FULLY HVAC'D
- 1 OVERHEAD DOOR
- 11,415 AVERAGE DAILY TRAFFIC
- BUSY CORRIDOR WITH MIXED-USE, RESIDENTIAL AND COMMERCIAL SPACES