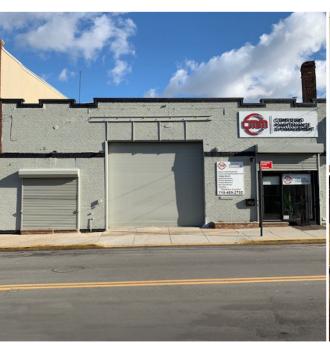

# 4,500 SF Warehouse Space Available Immediately 79-17 Cypress Avenue

RIDGEWOOD, NY 11385

#### **FEATURES**

- FULLY HVAC'D
- 1 OVERHEAD DOOR
- 11,415 AVERAGE DAILY TRAFFIC
- BUSY CORRIDOR WITH MIXED-USE, RESIDENTIAL AND COMMERCIAL SPACES